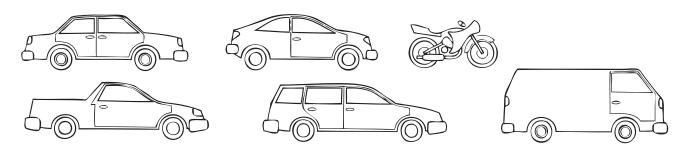

## **DESCRIPTION OF VEHICLE**

| License plate number       | Approximate year    |  |
|----------------------------|---------------------|--|
| Colour of vehicle          | Direction of travel |  |
| Vehicle make               | Number of occupants |  |
| Other distinctive features |                     |  |

Please circle the image below that best describes the vehicle: